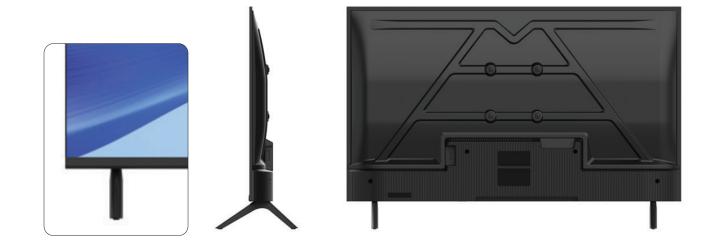

# W43NIFVS

#### **Content Discover**

| O system Cine       | Co      | Container Loading |          |
|---------------------|---------|-------------------|----------|
| Carton Size         | 20'GP   | 40'GP             | 40'HQ    |
| 1035 x 103 x 630 mm | 400 pcs | 900 pcs           | 1040 pcs |