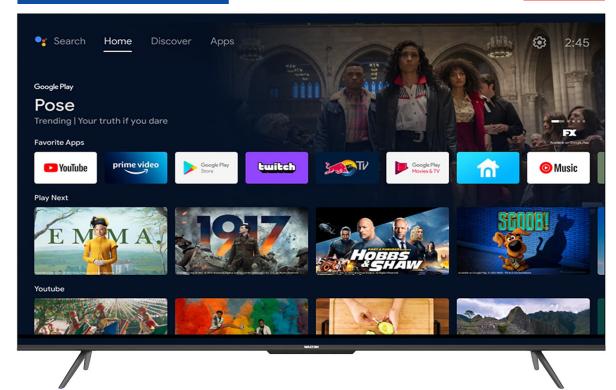

#### **VIDAA PUTS TV USERS AND CONTENT FIRST**

#### **Application Centric**

User always focus on the top application to looking for the content he/she wants to watch

#### **Clean Look**

Keep UI design as clear as we can to give user a simple smart TV

#### **Smart Recommend**

Smartly Recommend the most locally Hot/Popular Content to user

#### **Content Discover**

| Ot Oi             | Co       | Container Loading |          |  |
|-------------------|----------|-------------------|----------|--|
| Carton Size       | 20'GP    | 40'GP             | 40'HQ    |  |
| 790 x 90 x 490 mm | 1000 pcs | 2120 pcs          | 2005 pcs |  |