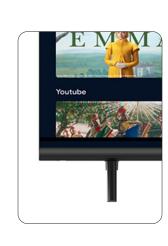

#### **VIDAA PUTS TV USERS AND CONTENT FIRST**

#### **Application Centric**

User always focus on the top application to looking for the content he/she wants to watch

#### **Clean Look**

Keep UI design as clear as we can to give user a simple smart TV

#### **Smart Recommend**

Smartly Recommend the most locally Hot/Popular Content to user

#### **Content Discover**

| Ot Oi             | Co       | Container Loading |          |  |
|-------------------|----------|-------------------|----------|--|
| Carton Size       | 20'GP    | 40'GP             | 40'HQ    |  |
| 790 x 90 x 490 mm | 1000 pcs | 2120 pcs          | 2005 pcs |  |