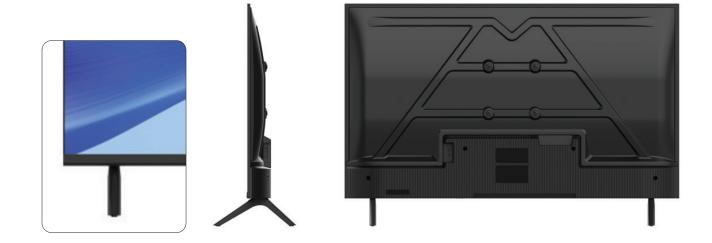

# W32N1VS

#### **Content Discover**

| Ot Oi             | Co       | Container Loading |          |  |
|-------------------|----------|-------------------|----------|--|
| Carton Size       | 20'GP    | 40'GP             | 40'HQ    |  |
| 790 x 90 x 490 mm | 1000 pcs | 2120 pcs          | 2005 pcs |  |