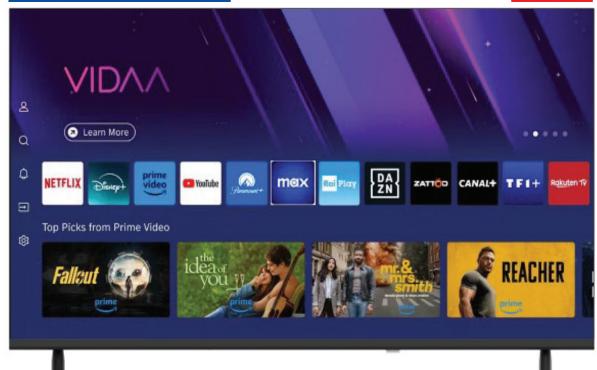

#### **VIDAA PUTS TV USERS AND CONTENT FIRST**

#### **Application Centric**

User always focus on the top application to looking for the content he/she wants to watch

#### **Clean Look**

Keep UI design as clear as we can to give user a simple smart TV

#### **Smart Recommend**

Smartly Recommend the most locally Hot/Popular Content to user