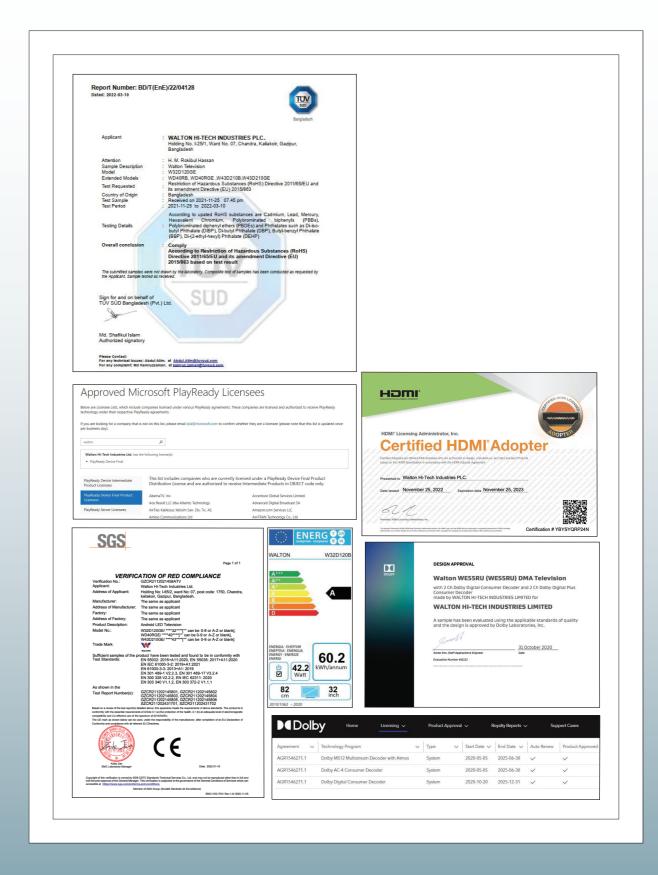

# Product Catalogue 2024







## World's First TV with Built-in Fire Extinguisher



Corporate Office: Plot # 1088, Road # 16, Block # I,

Bashundhara R/A, Dhaka, Zip Code: 1229

Bangladesh

September 19th, 2022

Dear Mostafa Nahid Hossain,

we are happy to announce that Walton Corporation Ltd. is the world's first Television manufacturer to design-in JOB E-Bulb<sup>TM</sup>, also known as the world's smallest fire extinguisher, in a consumer television!

We wish you and your team great success in launching the new TV series with integrated fire protection.

We are looking forward to continue our great business relationship!



Senior Business Development Manager **Device Integrated Fire Protection** 

JOB GmbH, Ahrensburg, Germany





































> Easy assembly

> Cost effective

> More container loading quantity

> Compatible for EUROPE, AFRICA & ASIA

> Minimum optical distance with balanced luminance



| 0 0' | Co                | Container Loading |          |          |
|------|-------------------|-------------------|----------|----------|
|      | Carton Size       | 20'GP             | 40'GP    | 40'HQ    |
|      | 790 x 90 x 490 mm | 1000 pcs          | 2120 pcs | 2005 pcs |





# W32N1VS





































#### **VIDAA PUTS TV USERS AND CONTENT FIRST**

#### **Application Centric**

User always focus on the top application to looking for the content he/she wants to watch

#### **Clean Look**

Keep UI design as clear as we can to give user a simple smart TV

#### **Sma