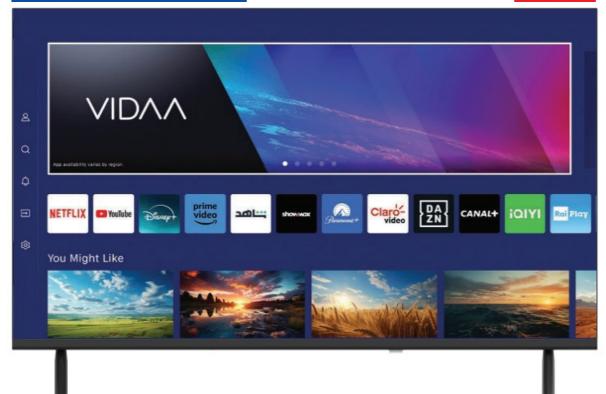

#### **VIDAA PUTS TV USERS AND CONTENT FIRST**

#### **Application Centric**

User always focus on the top application to looking for the content he/she wants to watch

#### **Clean Look**

Keep UI design as clear as we can to give user a simple smart TV

#### **Smart Recommend**

Smartly Recommend the most locally Hot/Popular Content to user

#### **Content Discover**

| Ot Oi             | Co       | Container Loading |          |  |
|-------------------|----------|-------------------|----------|--|
| Carton Size       | 20'GP    | 40'GP             | 40'HQ    |  |
| 790 x 90 x 490 mm | 1000 pcs | 2120 pcs          | 2005 pcs |  |