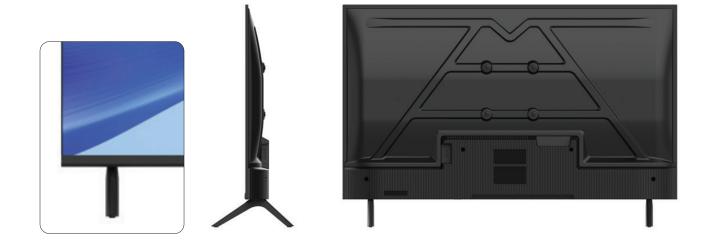

# W32N1VS

#### **Content Discover**

| Ot Oi             | Co       | Container Loading |          |  |
|-------------------|----------|-------------------|----------|--|
| Carton Size       | 20'GP    | 40'GP             | 40'HQ    |  |
| 790 x 90 x 490 mm | 1000 pcs | 2120 pcs          | 2005 pcs |  |