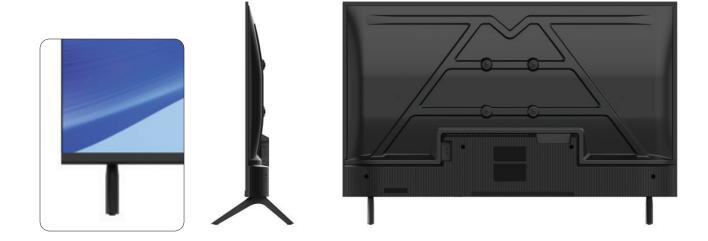

# W43NIFVS

#### **VIDAA PUTS TV USERS AND CONTENT FIRST**

#### **Application Centric**

User always focus on the top application to looking for the content he/she wants to watch

#### **Clean Look**

Keep UI design as clear as we can to give user a simple smart TV

#### **Smart Recommend**

Smartly Recommend the most locally Hot/Popular Content to user

#### **Content Discover**

| O system Cine       | Co      | Container Loading |          |
|---------------------|---------|-------------------|----------|
| Carton Size         | 20'GP   | 40'GP             | 40'HQ    |
| 1035 x 103 x 630 mm | 400 pcs | 900 pcs           | 1040 pcs |