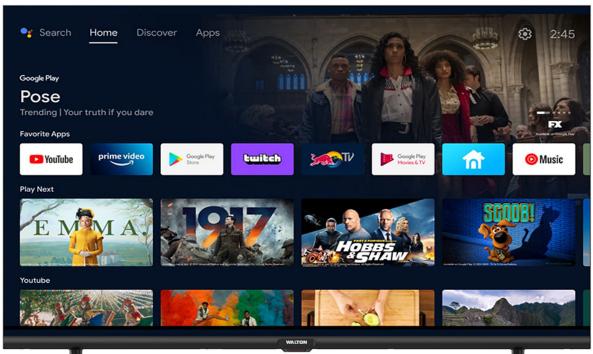

#### **VIDAA PUTS TV USERS AND CONTENT FIRST**

#### **Application Centric**

User always focus on the top application to looking for the content he/she wants to watch

#### **Clean Look**

Keep UI design as clear as we can to give user a simple smart TV

#### **Smart Recommend**

Smartly Recommend the most locally Hot/Popular Content to user