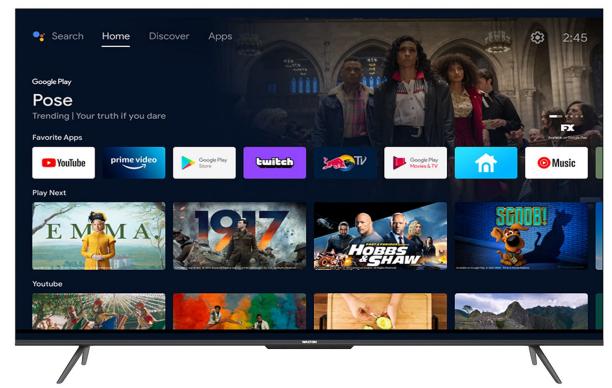

#### **VIDAA PUTS TV USERS AND CONTENT FIRST**

#### **Application Centric**

User always focus on the top application to looking for the content he/she wants to watch

#### **Clean Look**

Keep UI design as clear as we can to give user a simple smart TV

#### **Smart Recommend**

Smartly Recommend the most locally Hot/Popular Content to user

#### **Content Discover**

| Ot Oi             | Co       | Container Loading |          |  |
|-------------------|----------|-------------------|----------|--|
| Carton Size       | 20'GP    | 40'GP             | 40'HQ    |  |
| 790 x 90 x 490 mm | 1000 pcs | 2120 pcs          | 2005 pcs |  |