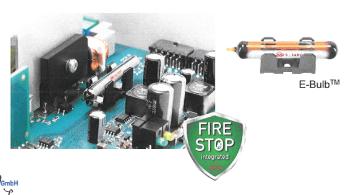

## World's First TV with Built-in Fire Extinguisher

Corporate Office: Plot # 1088, Road # 16, Block # I,

Bashundhara R/A, Dhaka, Zip Code: 1229

Bangladesh

September 19th, 2022

Dear Mostafa Nahid Hossain,

we are happy to announce that Walton Corporation Ltd. is the world's first Television manufacturer to design-in JOB E-Bulb<sup>TM</sup>, also known as the world's smallest fire extinguisher, in a consumer television!

We wish you and your team great success in launching the new TV series with integrated fire protection.

We are looking forward to continue our great business relationship!

Senior Business Development Manager **Device Integrated Fire Protection** 

JOB GmbH, Ahrensburg, Germany

> Easy assembly

> Cost effective

> More container loading quantity

> Compatible for EUROPE, AFRICA & ASIA

> Minimum optical distance with balanced luminance

| 0 0' | Co                | Container Loading |          |          |
|------|-------------------|-------------------|----------|----------|
|      | Carton Size       | 20'GP             | 40'GP    | 40'HQ    |
|      | 790 x 90 x 490 mm | 1000 pcs          | 2120 pcs | 2005 pcs |