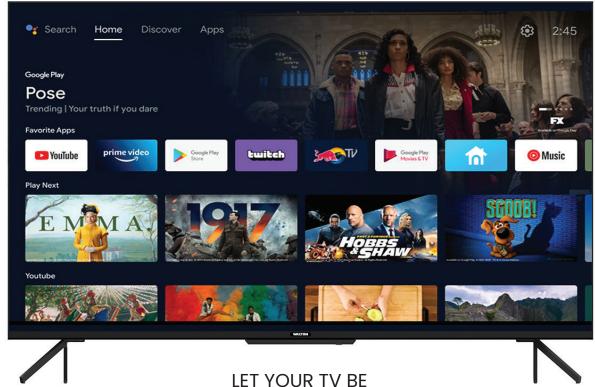

#### **VIDAA PUTS TV USERS AND CONTENT FIRST**

#### **Application Centric**

User always focus on the top application to looking for the content he/she wants to watch

#### **Clean Look**

Keep UI design as clear as we can to give user a simple smart TV

#### **Smart Recommend**

Smartly Recommend the most locally Hot/Popular Content to user

#### **Content Discover**

| Ot Oi             | Co       | Container Loading |          |  |
|-------------------|----------|-------------------|----------|--|
| Carton Size       | 20'GP    | 40'GP             | 40'HQ    |  |
| 790 x 90 x 490 mm | 1000 pcs | 2120 pcs          | 2005 pcs |  |