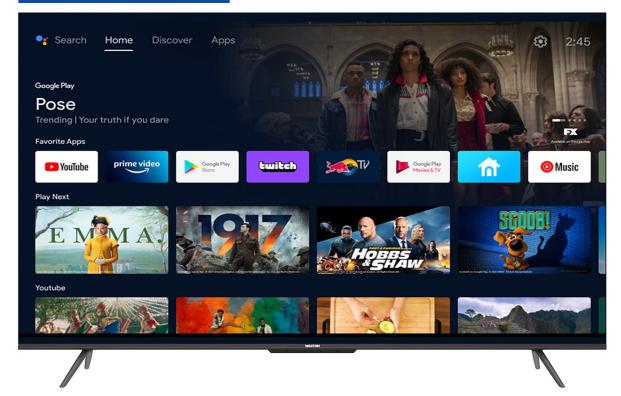

#### **VIDAA PUTS TV USERS AND CONTENT FIRST**

#### **Application Centric**

User always focus on the top application to looking for the content he/she wants to watch

#### **Clean Look**

Keep UI design as clear as we can to give user a simple smart TV

#### **Smart Recommend**

Smartly Recommend the most locally Hot/Popular Content to user

#### **Content Discover**

| Ot Oi             | Co       | Container Loading |          |  |
|-------------------|----------|-------------------|----------|--|
| Carton Size       | 20'GP    | 40'GP             | 40'HQ    |  |
| 790 x 90 x 490 mm | 1000 pcs | 2120 pcs          | 2005 pcs |  |