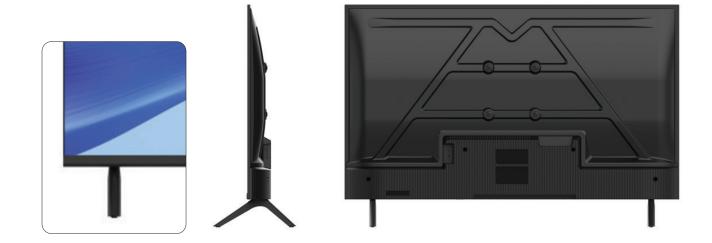

# W43NIFVS

#### **Content Discover**

| O system Cine       | Co      | Container Loading |          |
|---------------------|---------|-------------------|----------|
| Carton Size         | 20'GP   | 40'GP             | 40'HQ    |
| 1035 x 103 x 630 mm | 400 pcs | 900 pcs           | 1040 pcs |