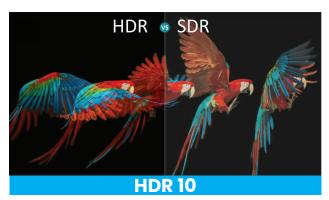

#### Watch & feel the True Color

Dolby Vision is the most advanced HDR solution that gives you impressive brightness, expanded contrast, accurate colors and redefined every detail.