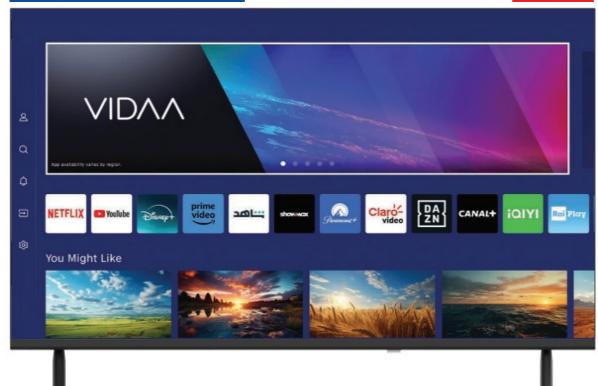

#### **VIDAA PUTS TV USERS AND CONTENT FIRST**

#### **Application Centric**

User always focus on the top application to looking for the content he/she wants to watch

#### **Clean Look**

Keep UI design as clear as we can to give user a simple smart TV

#### **Smart Recommend**

Smartly Recommend the most locally Hot/Popular Content to user

#### **Content Discover**

| O system Cine       | Co      | Container Loading |          |
|---------------------|---------|-------------------|----------|
| Carton Size         | 20'GP   | 40'GP             | 40'HQ    |
| 1035 x 103 x 630 mm | 400 pcs | 900 pcs           | 1040 pcs |