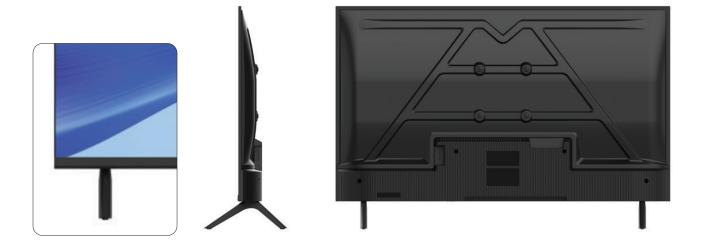

# W32N1VS

#### **VIDAA PUTS TV USERS AND CONTENT FIRST**

#### **Application Centric**

User always focus on the top application to looking for the content he/she wants to watch

#### **Clean Look**

Keep UI design as clear as we can to give user a simple smart TV

#### **Smart Recommend**

Smartly Recommend the most locally Hot/Popular Content to user

#### **Content Discover**

| Ot Oi             | Co       | Container Loading |          |  |
|-------------------|----------|-------------------|----------|--|
| Carton Size       | 20'GP    | 40'GP             | 40'HQ    |  |
| 790 x 90 x 490 mm | 1000 pcs | 2120 pcs          | 2005 pcs |  |